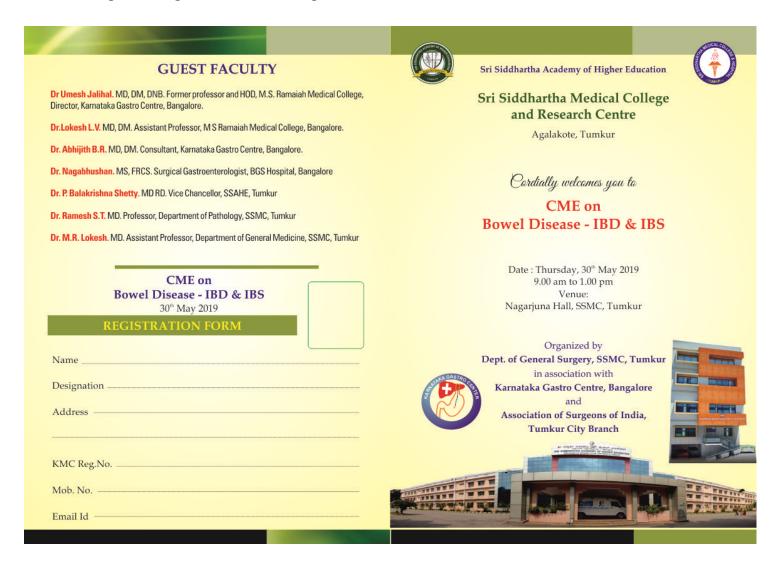

# **Tumkur Branch Activity - 30th May 2019**

Conducted 4th CME on on Bowel Disease - IBD & IBS on 30th May 2019 from 9.00AM to 1.00PM in Association with Department of General Surgery SSMC, Tumkur and Karnataka Gastro Centre, Bangalore.

### **TOPIC AND SPEAKER**

- ♣ Medical management of IBS Dr. M.R. Lokesh
- 4 Approach to Chronic Diarrhoea- Dr. Lokesh L.V
- Diagnosis of IBD- Dr. Abhijeet. V.
- ♣ Role of Pathologist in IBD Dr. Ramesh S.T.
- Role of Radiologist in IBD- Dr. Blalkrishna Shetty
- 🖊 Medical Management of IBD Dr. Umesh Jalihal
- Surgical Management of IBD- Dr. Nagbhushan

# **PROGRAMME**

| Time                   | Scientific Programme                                  |
|------------------------|-------------------------------------------------------|
| 9.00 to 9.15 am        | Registration                                          |
| 9.15 to 9.30 am        | Inauguration                                          |
| 9.30 to 9.50 am        | Approach to chronic diarrhoea  Dr. Lokesh L.V.        |
| 10.00 to 10.20 am      | Medical Management of IBS  Dr. M.R. Lokesh            |
| 10.20 to 10.30 am      | Tea Break                                             |
| 10.30 to 10.50 pm      | Diagnosis of IBD  Dr. Abhijith B.R.                   |
| 11.00 to 11.20 pm      | Role of pathologist in IBD  Dr. Ramesh S.T.           |
| 11.30 to 11.50 pm      | Role of radiologist in IBD  Dr. P. Balakrishna Shetty |
| 12.00 Noon to 12.20 pm | Medical Management of IBD  Dr. Umesh Jalihal          |
| 12.30 to 1.00 pm       | Surgical Management of IBD  Dr. Nagabhushan           |
| 1.00 pm onwards        | Lunch                                                 |

### Registration Fee

Consultants Rs.200/-Post-graduates Rs.100/-

KMC CREDIT POINTS AWAITED